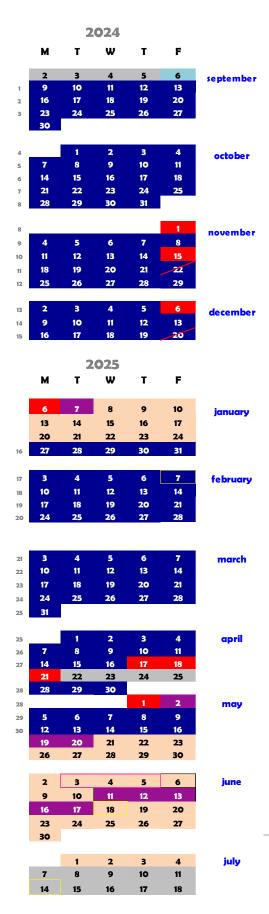

## SCHOOL Calendar: Year 2024-25

| LECTURES                                                                                                                                                                                                         |  |  |  |  |  |
|------------------------------------------------------------------------------------------------------------------------------------------------------------------------------------------------------------------|--|--|--|--|--|
| Sept 6 Welcome event for 1st year students                                                                                                                                                                       |  |  |  |  |  |
| Sept 9 - Dec 20 <b>1st term</b>                                                                                                                                                                                  |  |  |  |  |  |
| Jan 27 - May 16 <b>2nd term</b>                                                                                                                                                                                  |  |  |  |  |  |
|                                                                                                                                                                                                                  |  |  |  |  |  |
| EXAMS                                                                                                                                                                                                            |  |  |  |  |  |
| Jan 8-24 1st term ordinary sitting (subjects studied during the term)<br>First Assessments (subjects studied all year)                                                                                           |  |  |  |  |  |
| May. 21-Jun.10 2nd term ordinary sitting (subjects studied during                                                                                                                                                |  |  |  |  |  |
| the term)<br>Second Assessments (subjects studied all year)                                                                                                                                                      |  |  |  |  |  |
| Second Assessments (subjects studied an year)                                                                                                                                                                    |  |  |  |  |  |
| Jun.18-Jul.4 Resitting                                                                                                                                                                                           |  |  |  |  |  |
|                                                                                                                                                                                                                  |  |  |  |  |  |
| PUBLICATION OF CERTIFICATES (subjects)                                                                                                                                                                           |  |  |  |  |  |
| The deadlines for submitting the certificates to the Secretary's office are:                                                                                                                                     |  |  |  |  |  |
| Feb 7 Ordinary 1st Term sitting                                                                                                                                                                                  |  |  |  |  |  |
| Jun 18 Ordinary 2nd Term sitting                                                                                                                                                                                 |  |  |  |  |  |
| Jul 14 Resitting                                                                                                                                                                                                 |  |  |  |  |  |
| SPECIAL AND BANK HOLIDAYS                                                                                                                                                                                        |  |  |  |  |  |
| • November 15: Celebration of the Centre's Day, Albertus Magnus.                                                                                                                                                 |  |  |  |  |  |
| • November 22: Lectures will end at 14:00                                                                                                                                                                        |  |  |  |  |  |
| • Winter holidays: Dec. 21-January 6 (both inclusive).                                                                                                                                                           |  |  |  |  |  |
| On December 20, activities will end at 12:00.                                                                                                                                                                    |  |  |  |  |  |
| • Spring holidays: 17-25 April (both inclusive).                                                                                                                                                                 |  |  |  |  |  |
| Furthermore, on local and Autonomous Community public holidays<br>established by the Basque Government and approved on the<br>University working calendar there will be no teaching activities at the<br>Centre. |  |  |  |  |  |
|                                                                                                                                                                                                                  |  |  |  |  |  |