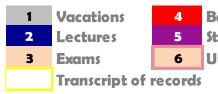

## FINAL PROJECT

| 2024              |    |    |    |    |              |
|-------------------|----|----|----|----|--------------|
| М                 | т  | w  | т  | F  |              |
| 1                 | 2  | 3  | 4  | 5  | july         |
| 8                 | 9  | 10 | 11 | 12 | ,,           |
| 15                | 16 | 17 | 18 | 19 |              |
| 22                | 23 | 24 | 25 | 26 |              |
|                   |    |    |    |    |              |
| 2                 | 3  | 4  | 5  | 6  |              |
| 9                 | 10 | 11 | 12 | 13 | september    |
| 16                | 17 | 18 | 19 | 20 |              |
| 23                | 24 | 25 | 26 | 27 |              |
| 2025<br>M T W T F |    |    |    | F  |              |
| 3                 | 4  | 5  | 6  | 7  | february     |
| 10                | 11 | 12 | 13 | 14 | rebruary     |
| 17                | 18 | 19 | 20 | 21 |              |
| 24                | 25 | 26 | 27 | 28 |              |
|                   |    |    |    |    |              |
| 3                 | 4  | 5  | 6  | 7  | march        |
| 10                | 11 | 12 | 13 | 14 |              |
| 17                | 18 | 19 | 20 | 21 |              |
| 24                | 25 | 26 | 27 | 28 |              |
| 31                |    |    |    |    |              |
| 2                 | 3  | 4  | 5  | 6  |              |
| 9                 | 10 | 11 | 12 | 13 | june         |
| 16                | 17 | 18 | 19 | 20 |              |
| 23                | 24 | 25 | 26 | 27 |              |
| 30                |    |    |    |    |              |
|                   |    |    |    |    |              |
|                   | 1  | 2  | 3  | 4  | july         |
| 7                 | 8  | 9  | 10 | 11 |              |
| 14                | 15 | 16 | 17 | 18 |              |
| 21                | 22 | 23 | 24 | 25 |              |
|                   |    |    |    |    |              |
| 1                 | 2  | 3  | 4  | 5  | september    |
| 8                 | 9  | 10 | 11 | 12 | repressioner |
| 15                | 16 | 17 | 18 | 19 |              |
| 22                | 23 | 24 | 25 | 26 |              |
|                   |    |    |    |    |              |